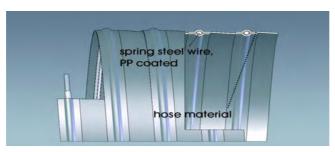

#### **Material:**

TPE with blue abrasion protection profile

#### **Properties:**

Good temperature resistance, free of halogens and softeners, good chemical resistance, excellent flexibility, good UV-resistence, protection of the hose itself and the vehicles in the automotive industry from scratches, due to the external abrasion protection profile