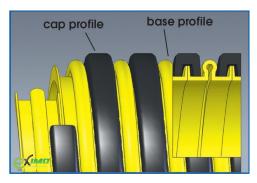

#### **Properties:**

Crush recoverable, good chemical resistance, excellent vacuum resistance, rot-proofed

\*New product - available in selected sizes