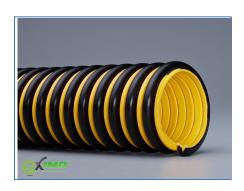

# YellowBelly 2

Light weight and flexible high vacuum polyethylene ducting

### **Material:**

Polyethylene, yellow-black, special colours upon request

### **Applications:**

Suction of liquids in sanitary and sewer applications, also used in airport services

#### **Properties:**

Crush recoverable, good chemical resistance, excellent vacuum resistance, rot-proofed

\*New product - available in selected sizes